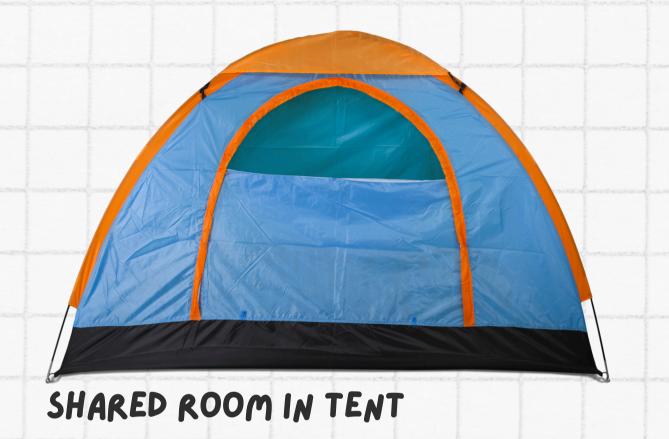

#### A week of:

- camping;
- entertainment;
- role play game activities;
- relationships;
- personal development.

You will sleep in a real camping site with tents and air mattress, shared bathroom and shower, shared fridge.